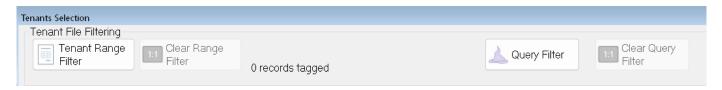

#### **Tips and Tricks**

Do you know the difference between the Query Filter and the Tenant/Property Range Filter found at the top of the browse screen in Rents and Housing?

The Query Filter will allow the user to create a filter using operators to set the criteria and the records are displayed in the browse. If the filter is not cleared, the filter will remain active each time the user exits the module. This would be useful if a user only wanted to see their portfolio each time the module was accessed.

The Tenant/Property Range Filter however uses the standard range selection criteria to set the records displayed in the browse. The filter is cleared automatically each time the user exits the module.